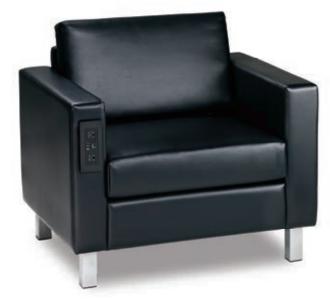

#### **Booth Package**

Items provided in your booth, per exhibitor:

- 8' High Backwall Drape with 3' High Sidewall Drape
- 7" x 44" Cardstock Identification Sign
- 6' x 30" Skirted Table
- 2 Side Chairs
- 1 Wastebasket