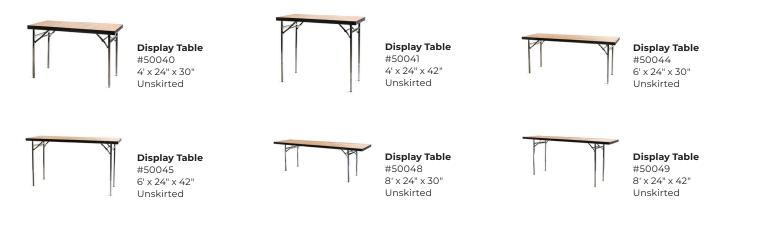

on of this form indicates you read and accept the Payment Policy and Terms & Conditions. There are no exchanges or refunds once item has been delivered to your booth. Cancellations must be received in writing 14 days prior to first exhibitor move in day. Rental items found and in use in your booth are subject to "Standard" pricing.

COMPANY NAME: \_

\_\_\_\_ BOOTH NUMBER: \_\_\_\_\_

CONTACT NAME: .

EMAIL ADDRESS: \_\_\_

Shepard —

Email completed form to: orders@shepardes.com

# SHEPARD FURNISHINGS & DECOR CATALOG



Dress up your space. With Shepard, You Can.



shepardes.com

## TABLES

The product photos shown are representative of the products. Actual products and colors may vary from the images shown. Not every item or every color will be available on every event.

### UNSKIRTED



### SKIRTED

6' and 8' Long Tables are Skirted on 3 Sides. For Skirting on 4 Sides, please order 4th Side Skirt.



**Display Table** #50042 4' x 24" x30" Skirted



**Display Table** #50043 4' x 24" x 42" Skirted

**Display Table** #50046 6' x 24" x 30" Skirted



**Display Table** #50047 6' x 24" x 42" Skirted



**Display Table** #50050 8' x 24" x 30" Skirted



**Display Table** #50051 8' x 24" x 42" Skirted

### PEDESTAL & SIDE



30" Natural Pedestal Table #50706 30" x 36" Natural Feel Pedestal Table, Maple Top, Black Base



**42" Pedestal Table** #51089 42" x 36" Round High Pedestal Table, Grey Fleck Top, Chrome Base



42" Natural Pedestal Table #50707 42" x 36" Natural Feel Pedestal Table, Maple Top, Black Base

**Round Side Table** #50030 18" x 24"





**30" Pedestal Table**