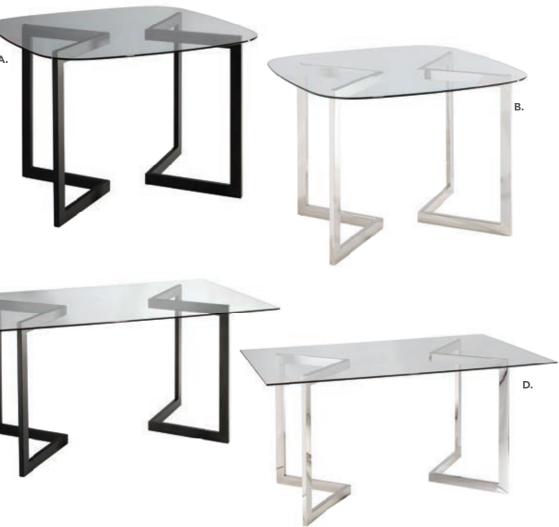

plug-in)



(lit-blue)

(lit-red)

(lit-green)







(lit-white)



### BARSTOOL COLLECTION 21"L17.5"D41.5"H





### A) MARBBE (ocean blue fabric) B) MARBBR (brown fabric) C) MARBRD (red fabric) D) MARBWH (white vinyl) E) MARBBK (black vinyl)

All frames brushed metal.









### BARSTOOL COLLECTION 15 "R N D 2 3 - 3 3 . 5 "H

### A) ROLLWH (white vinyl) B) ROLLRD (red vinyl)C) ROLLBL (black vinyl) D) ROLLGY (gray vinyl)

All bases crome finish.



### BARSTOOL COLLECTIONS





### Zoey Barstool 15"L 16"D 30-34.75"H A) BS002 (white) Banana Barstool 21"L 22"D 41"H B) BSS (black) C) BST (white)

All bases crome finish.









### A) CONF42 (white top) B) CB1 (graphite nebula top) C) CB8 (Madison/gray acajou top) D) 42BKCT (black top)

All bases black finish.



### CONFERENCE TABLES





Rounded Square Tables 42"L 42"D 29"H A) CF1 (glass top, black) B) CE1 (glass top, chrome) Rectangular Tables 60"L 36"D 29"H C) CF2 (glass top, black) D) CE2 (glass top, chrome)

# Conference Tables

# **Styling Tip:**

Create safe separation with clear dividers, and limit the number of seats at each table. Looking to spruce up plain conference tables? Use them as product displays, or bring in tabletop greenery for an organic touch.

Atomic **Round Table** (glass, chrome) 42ATO 42"RND 30"H 36ATO 36"RND 30"H









# MADISON



# CONFERENCE TABLES





A) MADC05 5' Table (gray acajou top) 60"L 48"D 29"H B) MADC08 8' Table (gray acajou top) 96"L 60"D 29"H C) MADC10 10' Table (gray acajou top) 120"L 48"D 29"H

All frames silver finish.

# **Ventura** Powered & Communal Tables





# **3*