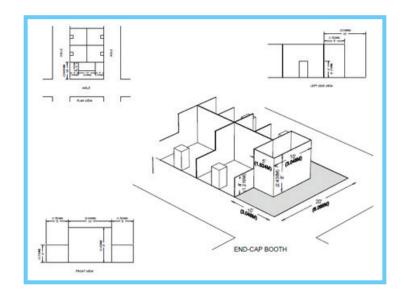

### **End-Cap Booth**

An End-cap Booth configuration is essentially an in-line booth placed in the position of a Peninsula.

**Use of Space:** End-cap Booths are generally 10ft deep by 20ft wide. The maximum back wall height allowed is 8ft and the maximum back wall width allowed is 10ft at the center of the back wall with a maximum 5ft height on the two side aisles. Within 5ft of the two side aisles, the maximum height for any display materials is 4ft. See image below.