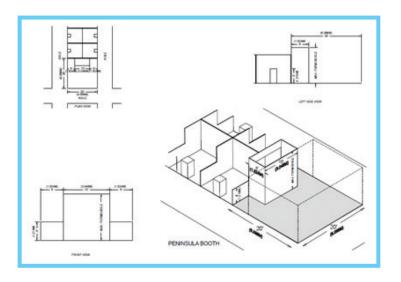

### Peninsula Booth

A Peninsula Booth is exposed to aisles on three sides.

**Use of Space:** A Peninsula Booth is usually 20ft by 20ft or larger. When a Peninsula Booth backs up to two Linear Booths, the back wall is restricted to 4ft high within 5ft of each aisle, permitting adequate line of sight for the adjoining Linear Booths. For the center portion of the back wall, the maximum height allowance is 20ft, including signage for the center portion of the back wall. See image below.

Double-sided signs, hanging signs, logos and graphics should be set back 10ft from adjacent booths. See section on next page about hanging signs.