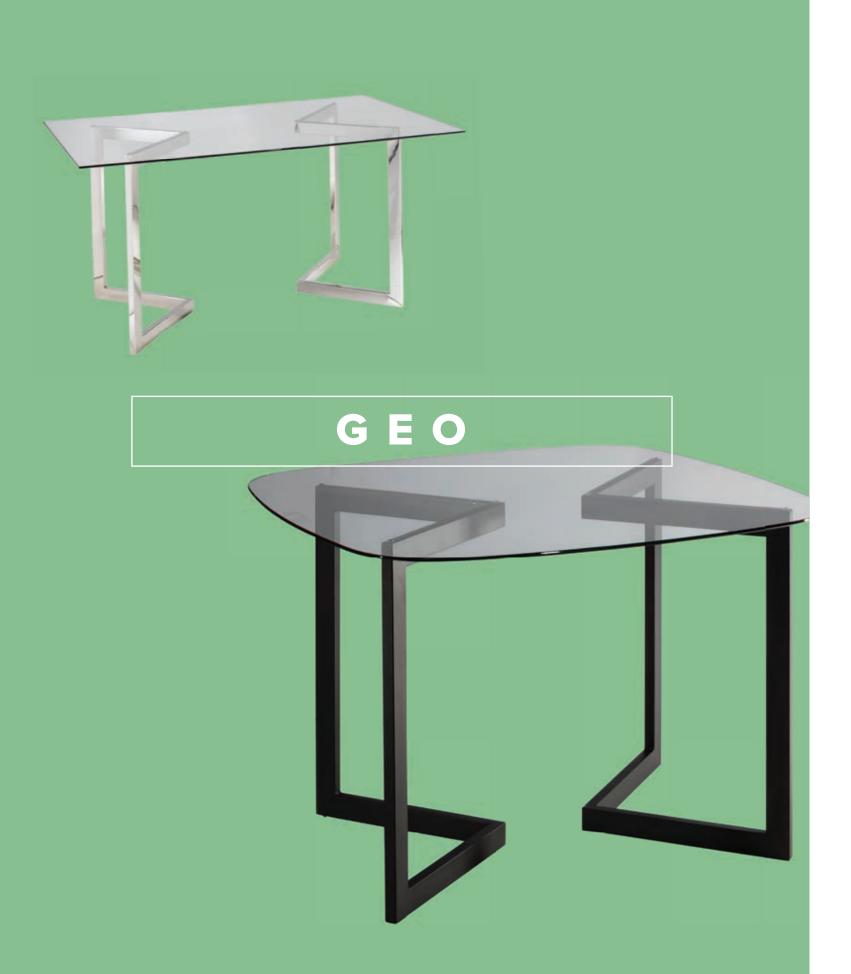

B) MTBLPI** (lighted with plug-in)



(lit-blue)

(lit-red)

(lit-green)







(lit-white)



### BARSTOOL COLLECTION 21"L17.5"D41.5"H





### A) MARBBE (ocean blue fabric) B) MARBBR (brown fabric) C) MARBRD (red fabric) D) MARBWH (white vinyl) E) MARBBK (black vinyl)

All frames brushed metal.









### BARSTOOL COLLECTION 15 "R N D 2 3 - 3 3 . 5 "H

### A) ROLLWH (white vinyl) B) ROLLRD (red vinyl)C) ROLLBL (black vinyl) D) ROLLGY (gray vinyl)

All bases crome finish.



### BARSTOOL COLLECTIONS





### Zoey Barstool 15"L 16"D 30-34.75"H A) BS002 (white) Banana Barstool 21"L 22"D 41"H B) BSS (black) C) BST (white)

All bases crome finish.









### A) CONF42 (white top) B) CB1 (graphite nebula top) C) CB8 (Madison/gray acajou top) D) 42BKCT (black top)

All bases black finish.



### CONFERENCE TABLES





Rounded Square Tables 42"L 42"D 29"H A) CF1 (glass top, black) B) CE1 (glass top, chrome) Rectangular Tables 60"L 36"D 29"H C) CF2 (glass top, black) D) CE2 (glass top, chrome)

# Conference Tables

# **Styling Tip:**

Create safe separation with clear dividers, and limit the number of seats at each table. Looking to spruce up plain conference tables? Use them as product displays, or bring in tabletop greenery for an organic touch.

Atomic **Round Table** (glass, chrome) 42ATO 42"RND 30"H 36ATO 36"RND 30"H









# MADISON



# CONFERENCE TABLES





A) MADC05 5' Table (gray acajou top) 60"L 48"D 29"H B) MADC08 8' Table (gray acajou top) 96"L 60"D 29"H C) MADC10 10' Table (gray acajou top) 120"L 48"D 29"H

All frames silver finish.

# **Ventura** Powered & Co