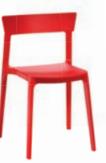

#### **Booth Package**

Items provided in your booth, per exhibitor:

- 8' High Backwall Drape with 3' High Sidewall Drape
- 7" x 44" Cardstock Identification Sign
- 6' x 30" Skirted Table
- 2 Side Chairs
- 1 Wastebasket

#### **Booth Package**

Items provided in your booth, per exhibitor:

- 8' High Back Wall Drape with 3' High Sidewall Drape
- 7" x 44" Cardstock Identification Sign
- 6' x 30" Skirted Table
- 2 Side Chairs
- 1 Wastebasket