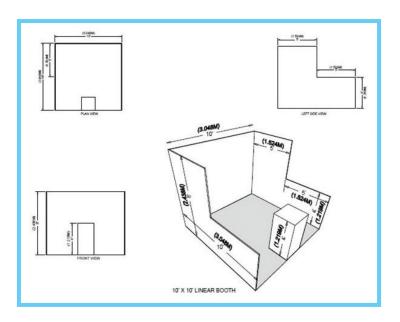

### In-Line Booth (Linear) or Corner Booth (Linear)

In-Booths are generally arranged in a straight line and have neighboring exhibitors on their immediate right and left, leaving only one side exposed to the aisle. A Corner Booth is a Linear Booth at the end of a series of in-line booths with exposure to intersecting aisles on two sides.

**Use of Space:** A maximum height of 8ft is allowed in the rear half of the booth space. Any materials or structures in the front half of the booth (towards the aisle), must not exceed a maximum height of 4ft. See image below.