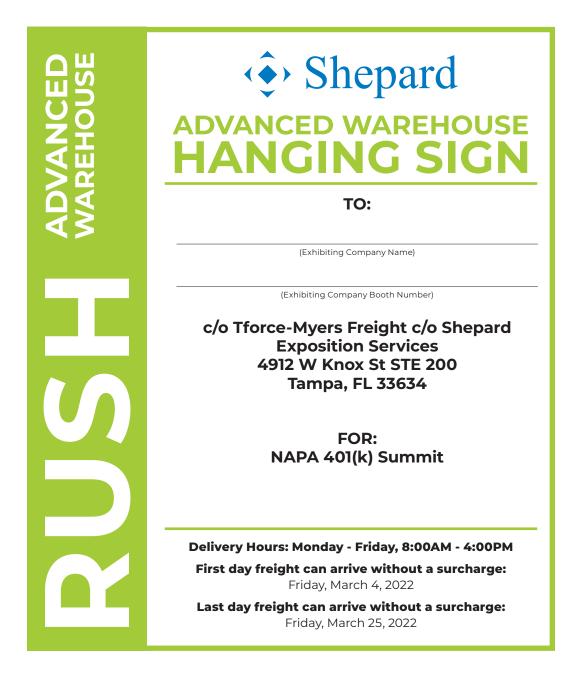

#### **ADVANCE WAREHOUSE SHIPMENT ADDRESS**

Exhibiting Co. Name & Booth Number NAPA 401(k) Summit c/o Tforce-Myers Freight c/o Shepard Exposition Services 4912 W Knox St STE 200 Tampa, FL 33634

# **ADVANCED SHIPPING LABEL**

NAPA 401(k) Summit Tampa Convention Center | Tampa, FL April 3-5, 2022 F183050422

Print at least one advanced shipping label for each box. Include the exhibiting company name and booth number. If you are creating your own labels, make sure the same information below is on your labels.

| NCED<br>HOUSE | Shepard ADVANCED WAREHOUSE                                                                                                                               |
|---------------|----------------------------------------------------------------------------------------------------------------------------------------------------------|
|               | TO:                                                                                                                                                      |
| <>            | (Exhibiting Company Name)                                                                                                                                |
|               | (Exhibiting Company Booth Number)<br>c/o Tforce-Myers Freight c/o Shepard<br>Exposition Services<br>4912 W Knox St STE 200<br>Tampa, FL 33634            |
| S             | FOR:<br>NAPA 401(k) Summit                                                                                                                               |
|               | Delivery Hours: Monday - Friday, 8:00AM - 4:00PM                                                                                                         |
|               | First day freight can arrive without a surcharge:<br>Friday, March 4, 2022<br>Last day freight can arrive without a surcharge:<br>Friday, March 25, 2022 |