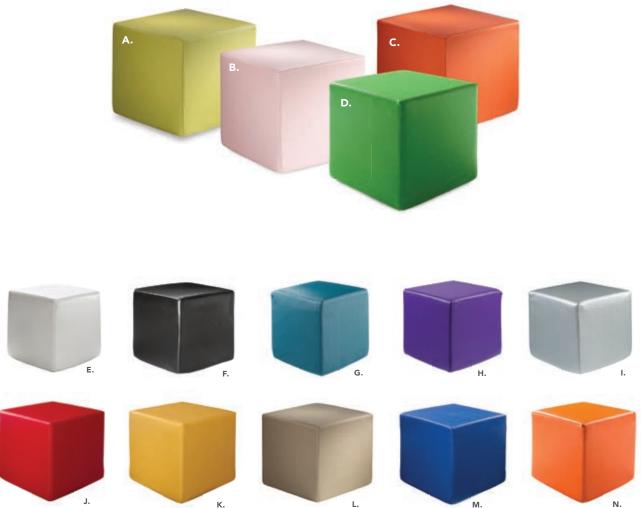

#### **Booth Package**

Items provided in your booth, per exhibitor:

- 8' High Backwall Drape with 3' High Sidewall Drape
- 7" x 44" Cardstock Identification Sign
- 6' x 30" Skirted Table
- 2 Side Chairs
- 1 Wastebasket