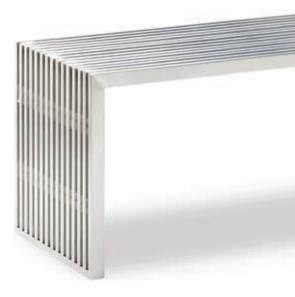

#### **Booth Package**

Items provided in your booth, per exhibitor:

- 8' High Backwall Drape with 3' High Sidewall Drape
- 7" x 44" Cardstock Identification Sign
- 6' x 30" Skirted Table
- 2 Side Chairs
- 1 Wastebasket