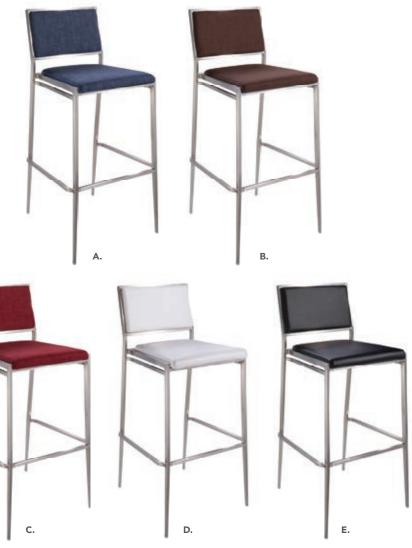

tandard Black Base 30" RND 29"H **ZTJ** (graphite nebula top) **ZTK** (maple top) **ZTB** (red top) 30WH29 (white top) **30WDBC** (barnwood top) **30BKSC** (black top) **30AGBC** (brushed gunmetal top) **30OSBC** (orange top) **ZTA** (Madison/gray acajou top) **30BEBC** (blue top) **30YSBC** (brushed yellow top) **30GSBC** (green top)

36" RND 29"H **ZTN** (graphite nebula top) **ZTP** (maple top) **ZTO** (white top) **36BKSC** (black top)

# **Midtown** Counter & Bar



Powered Counter 60"L 18"D 42"H (taupe glass top, pewter) MTCPUL (unlighted) MTCLPI (lighted with plug in)



### Bar

60"L 18"D 42"H (taupe glass top, pewter) **A) MTBUUL** (unlighted) **B) MTBLPI** (lighted with plug-in)



(lit-blue)

(lit-red)

(lit-green)







(lit-white)



### BARSTOOL COLLECTION 21"L17.5"D41.5"H





### A) MARBBE (ocean blue fabric) B) MARBBR (brown fabric) C) MARBRD (red fabric) D) MARBWH (white vinyl) E) MARBBK (black vinyl)

All frames brushed metal.









### BARSTOOL COLLECTION 15 "R N D 2 3 - 3 3 . 5 "H

### A) ROLLWH (white vinyl) B) ROLLRD (red vinyl)C) ROLLBL (black vinyl) D) ROLLGY (gray vinyl)

All bases crome finish.



### BARSTOOL COLLECTIONS





### Zoey Barstool 15"L 16"D 30-34.75"H A) BS002 (white) Banana Barstool 21"L 22"D 41"H B) BSS (black) C) BST (white)

All bases crome finish.









### A) CONF42 (white top) B) CB1 (graphite nebula top) C) CB8 (Madison/gray acajou top) D) 42BKCT (black top)

All bases black finish.



### CONFERENCE TABLES





Rounded Square Tables 42"L 42"D 29"H A) CF1 (glass top, black) B) CE1 (glass top, chrome) Rectangular Tables