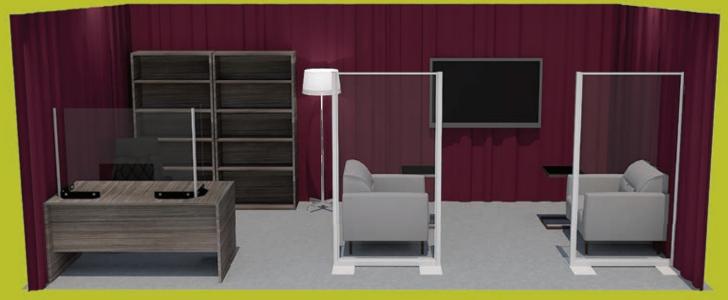

#### **Booth Package**

Items provided in your booth, per exhibitor:

- 8' High Backwall Drape with 3' High Sidewall Drape
- 7" x 44" Cardstock Identification Sign
- 6' x 30" Skirted Table
- 2 Side Chairs
- 1 Wastebasket

#### **Booth Package**

Items provided in your booth, per exhibitor:

- 8' High Back Wall Drape with 3' High Sidewall Drape
- 7" x 44" Cardstock Identification Sign
- 6' x 30" Skirted Table
- 2 Side Chairs
- 1 Wastebasket