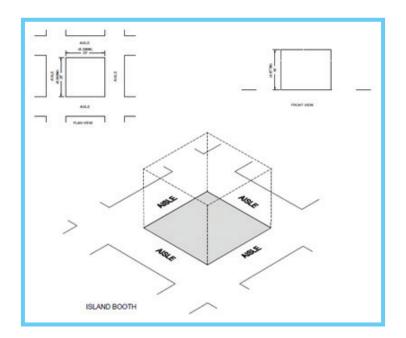

### Island Booth

An Island Booth is any size booth, typically 20ft x 20ft or larger, exposed to aisles on all four sides.

*Use of Space:* The entire cubic content of the space may be used up to the maximum allowable height, which is 20ft, including signage. See image below.

Double-sided signs, hanging signs, logos and graphics should be set back 10ft from adjacent booths. See section below about hanging signs.