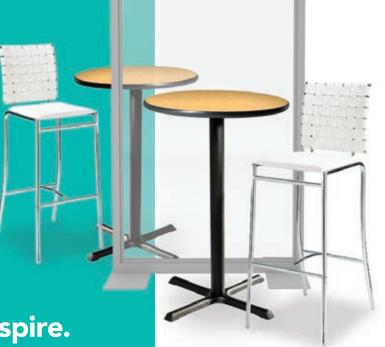

#### **Booth Package**

Items provided in your booth, per exhibitor:

- 8' High Backwall Drape with 3' High Sidewall Drape
- 7" x 44" Cardstock Identification Sign
- 6' x 30" Skirted Table
- 2 Side Chairs
- 1 Wastebasket

#### **Booth Package**

Items provided in your booth, per exhibitor:

- 8' High Back Wall Drape with 3' High Sidewall Drape
- 7" x 44" Cardstock Identification Sign
- 6' x 30" Skirted Table
- 2 Side Chairs
- 1 Wastebasket