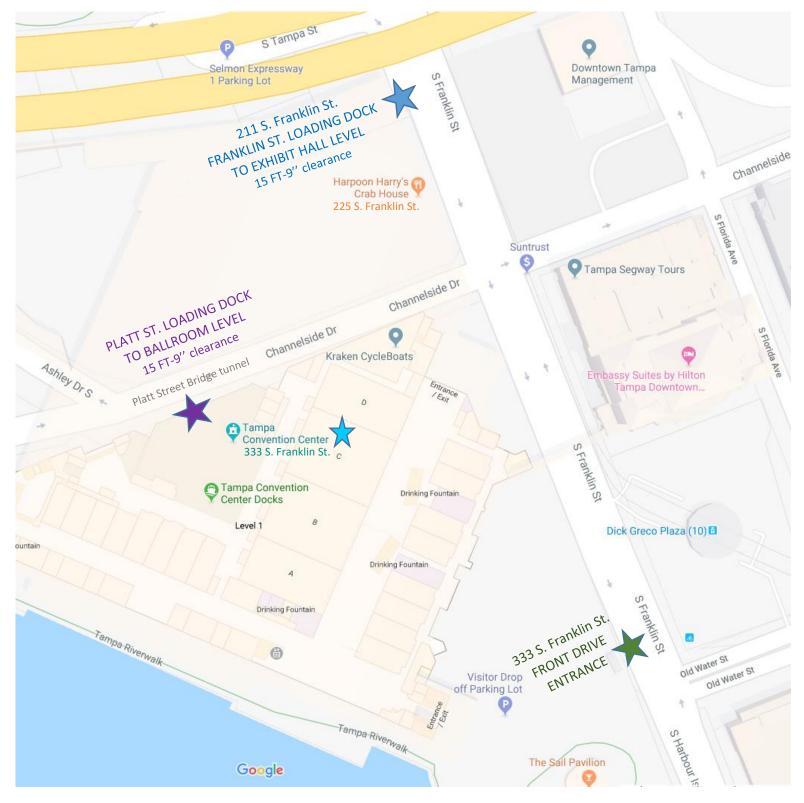

#### **Show Site Address**

Tampa Convention Center 211 S. Franklin St. Tampa, FL 33602

#### **Marshaling Yard Address**

Street Address City, State Zip

#### Map