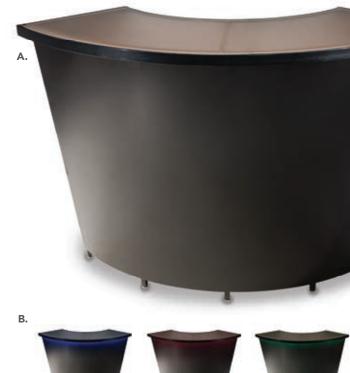

e nebula top) **36MTHC** (maple top) **36WTHC** (white top) **36BKHC** (black top)

### Cafe Tables Standard Black Base 30" RND 29"H **ZTJ** (graphite nebula top) **ZTK** (maple top) **ZTB** (red top) 30WH29 (white top) **30WDBC** (barnwood top) **30BKSC** (black top) **30AGBC** (brushed gunmetal top) **30OSBC** (orange top) **ZTA** (Madison/gray acajou top) **30BEBC** (blue top) **30YSBC** (brushed yellow top) **30GSBC** (green top)

36" RND 29"H **ZTN** (graphite nebula top) **ZTP** (maple top) **ZTO** (white top) **36BKSC** (black top)

# **Midtown** Counter & Bar



Powered Counter 60"L 18"D 42"H (taupe glass top, pewter) MTCPUL (unlighted) MTCLPI (lighted with plug in)



### Bar

60"L 18"D 42"H (taupe glass top, pewter) **A) MTBUUL** (unlighted) **B) MTBLPI** (lighted with plug-in)



(lit-blue)

(lit-red)

(lit-green)







(lit-white)



### BARSTOOL COLLECTION 21"L17.5"D41.5"H





### A) MARBBE (ocean blue fabric) B) MARBBR (brown fabric) C) MARBRD (red fabric) D) MARBWH (white vinyl) E) MARBBK (black vinyl)

All frames brushed metal.









### BARSTOOL COLLECTION 15 "R N D 2 3 - 3 3 . 5 "H

### A) ROLLWH (white vinyl) B) ROLLRD (red vinyl)C) ROLLBL (black vinyl) D) ROLLGY (gray vinyl)

All bases crome finish.



### BARSTOOL COLLECTIONS





### Zoey Barstool 15"L 16"D 30-34.75"H A) BS002 (white) Banana Barstool 21"L 22"D 41"H B) BSS (black) C) BST (white)

All bases crome finish.









### A) CONF42 (white top) B) CB1 (graphite nebula top) C) CB8 (Madison/gray acajou top) D) 42BKCT (black top)

All bases black finish.



### CONFERENCE TABLES





Rounded