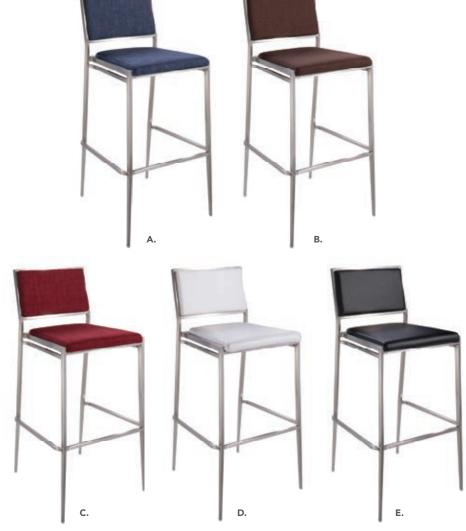

#### **Booth Package**

Items provided in your booth, per exhibitor:

- 8' High Backwall Drape with 3' High Sidewall Drape
- 7" x 44" Cardstock Identification Sign
- 6' x 30" Skirted Table
- 2 Side Chairs
- 1 Wastebasket

#### **Booth Package**

Items provided in your booth, per exhibitor:

- 8' High Back Wall Drape with 3' High Sidewall Drape
- 7" x 44" Cardstock Identification Sign
- 6' x 30" Skirted Table
- 2 Side Chairs
- 1 Wastebasket