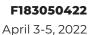

#### Light Weight Shipments\*\*\*\*

\*\*\*\* Shipments 40 pounds or less.

| TOTAL ESTIMATE                            | \$<br> |
|-------------------------------------------|--------|
| TAX (All tax rates are subject to change) | 7.50%  |
| AMOUNT DUE                                | \$<br> |

#### Light Weight Shipments

Shipments weighing 40 lbs. or less will qualify for the light weight shipment rate. Shipments exceeding 40 lbs. will be billed standard Material Handling fees at the prevailing show rates. All shipments must have certified weight tickets.

What are Light Weight shipments? All shipments regardless of carrier that weigh 40 pounds or less. Shipments need to have certified weight tickets or other verifiable weight noted upon delivery. Shipments without certified weight tickets may be subject to special handling or reweigh fees. Packages that arrive separately at different times or days will be billed separately.

#### How do I calculate my Light Weight shipment?

Charges for Light Weight shipments are total shipment weight, per delivery. Any shipment above 40 lbs. will not qualify for this rate. Please be advised that your whole shipment may not arrive to its destination at one time. Therefore you may be charged per each delivery.