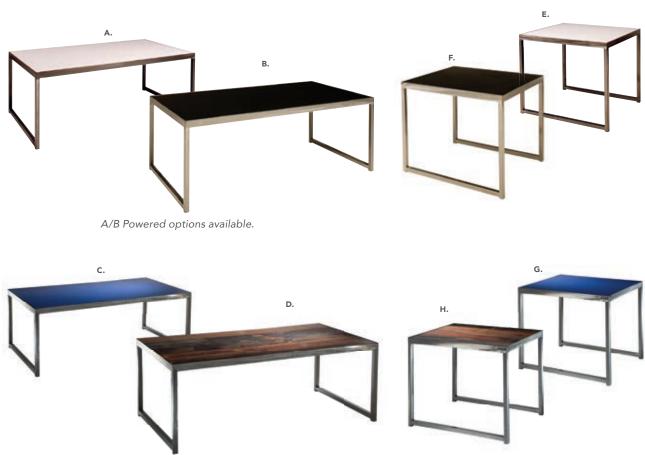

#### **Booth Package**

Items provided in your booth, per exhibitor:

- 8' High Backwall Drape with 3' High Sidewall Drape
- 7" x 44" Cardstock Identification Sign
- 6' x 30" Skirted Table
- 2 Side Chairs
- 1 Wastebasket

#### **Booth Package**

Items provided in your booth, per exhibitor:

- 8' High Back Wall Drape with 3' High Sidewall Drape
- 7" x 44" Cardstock Identification Sign
- 6' x 30" Skirted Table
- 2 Side Chairs
- 1 Wastebasket