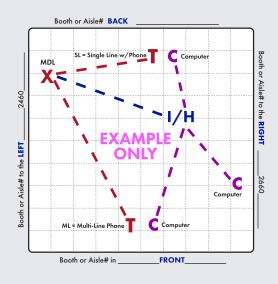

# WHERE DOES IT GO? TELL US! SAVE TIME AND MONEY.

# With Shepard, You Can.

Use this grid to show where to place Hanging Signs, Electrical, or other Utility Orders.

\_\_\_\_ CONTACT EMAIL ADDRESS: \_\_\_

Make as many copies as you need!

COMPANY NAME:

CONTACT NAME: \_

\_ BOOTH NUMBER: \_

Enter in the booth numbers above, below, and on each side of your booth to ensure proper placement! If you are using this grid for a hanging sign, include the total height from the floor to the top of the sign.

<form><form>

Email completed form to: customerservice@shepardes.com