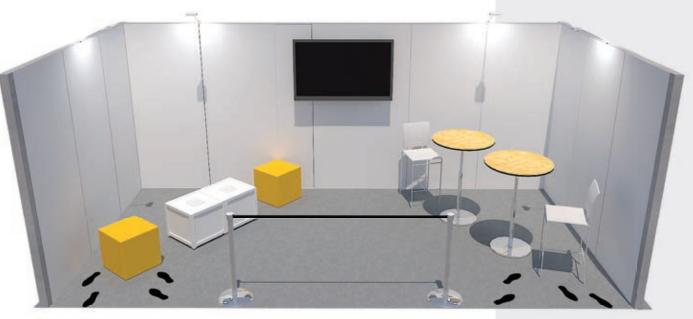

#### **Booth Package**

Items provided in your booth, per exhibitor:

- 8' High Backwall Drape with 3' High Sidewall Drape
- 7" x 44" Cardstock Identification Sign
- 6' x 30" Skirted Table
- 2 Side Chairs
- 1 Wastebasket

**Use of Space:** A maximum height of 8ft is allowed in the rear half of the booth space. Any materials or structures in the front half of the booth (towards the aisle), must not exceed a maximum height of 4ft. See image below.

### **End-Cap Booth**

An End-cap Booth configuration is essentially an in-line booth placed in the position of a Peninsula.

**Use of Space:** End-cap Booths are generally 10ft deep by 20ft wide. The maximum back wall height allowed is 8ft and the maximum back wall width allowed is 10ft at the center of the back wall with a maximum 5ft height on the two side aisles. Within 5ft of the two side aisles, the maximum height for any display materials is 4ft. See image below.

### Peninsula Booth

A Peninsula Booth is exposed to aisles on three sides.

**Use of Space:** A Peninsula Booth is usually 20ft by 20ft or larger. When a Peninsula Booth backs up to two Linear Booths, the back wall is restricted to 4ft high within 5ft of each aisle, permitting adequate line of sight for the adjoining Linear Booths. For the center portion of the back wall, the maximum height allowance is 20ft, including signage for the center portion of the back wall. See image below.

### Island Booth

An Island Booth is any size booth, typically 20ft x 20ft or larger, exposed to aisles on all four sides.

*Use of Space:* The entire cubic content of the space may be used up to the maximum allowable height, which is 20ft, including signage. See image below.