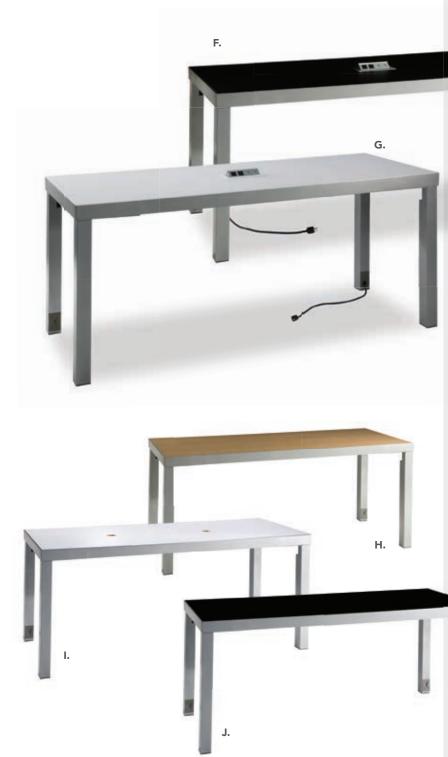

#### **Booth Package**

Items provided in your booth, per exhibitor:

- 8' High Backwall Drape with 3' High Sidewall Drape
- 7" x 44" Cardstock Identification Sign
- 6' x 30" Skirted Table
- 2 Side Chairs
- 1 Wastebasket

#### **Booth Package**

Items provided in your booth, per exhibitor:

- 8' High Back Wall Drape with 3' High Sidewall Drape
- 7" x 44" Cardstock Identification Sign
- 6' x 30" Skirted Table
- 2 Side Chairs
- 1 Wastebasket