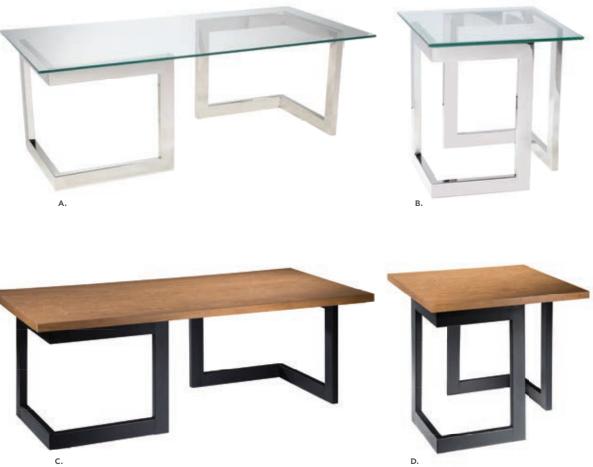

#### **Booth Package**

Items provided in your booth, per exhibitor:

- 8' High Backwall Drape with 3' High Sidewall Drape
- 7" x 44" Cardstock Identification Sign
- 6' x 30" Skirted Table
- 2 Side Chairs
- 1 Wastebasket