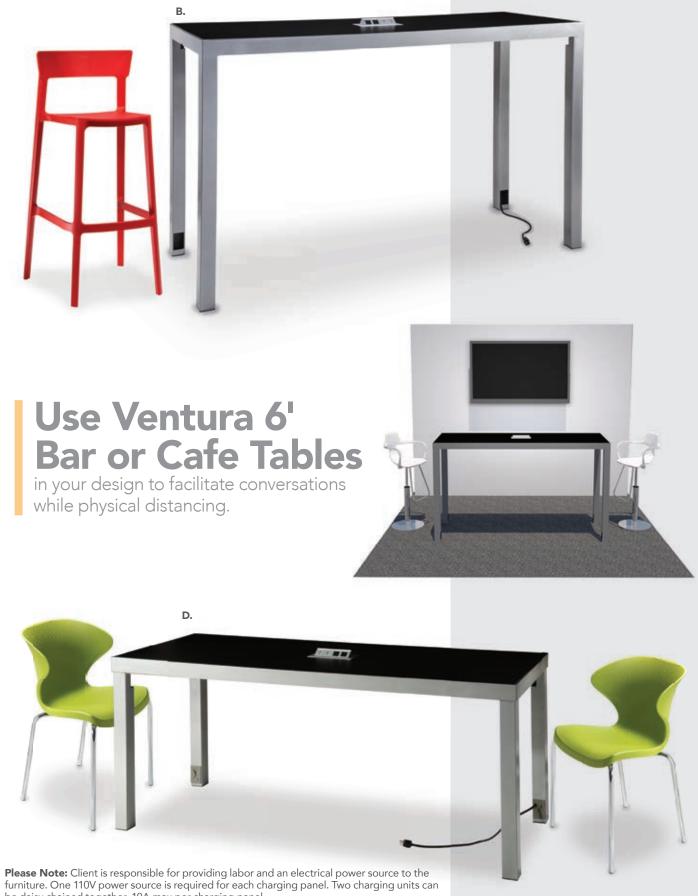

be daisy chained together. 10A max per charging panel.





# Powered Cafe Table

(silver frame) 72.25"L 26.25"D 30"H **F) VNTCBK** (black top) **G) VNTCWH** (white top)

# **Communal Cafe Table**

(silver frame) 72.25"L 26.25"D 30"H Maple Top H) VNTCMN (solid) VNTCMW (grommets) White Top I) VNTCWW (grommets) VNTCWN (solid) Black Top J) VNTCBN (solid)

# Powered<sup>®</sup> Communal Tables



Ventura Bar Tables, Powered **A) VNTWHT** (white top) B) VNTBLK (black top) (silver frame) 72.25"L 26.25"D 42"H

# Styling Tip:

One chair or barstool at each end of a communal table is exactly 6' apart, perfect for safe networking in any sized space.

# Ventura Cafe Tables, Powered **C) VNTCWH** (white top) **D) VNTCBK** (black top) (silver frame) 72.25"L 26.25"D 30"H



Α.

1 - MMA

С.

THE OWNER.



be daisy chained together. 10A max per charging panel.

# **Powered**<sup>©</sup> Tables

Syciney Powered Cocktail Tables



**Sydney Powered Cocktail Tables C1WP** (white top) **C1YP** (black top) (brushed steel) 48"L 26"D 18"H



# Wireless Charging Table

**CUBPOW Wireless** Charging Table, Powered (white, AC plug-in) 20"L 20"D 18"H

Mobile devices must have Qi wireless charging capability.



Please Note: Client is responsible for providing labor and an electrical power source to the furniture. One 110V power source is required for each charging panel. Two charging units can be daisy chained together. 10A max per charging panel.

10'x20' -Wireless Charging Demonstration Booth







# MADISON







A) JD8 Executive Desk (gray acajou) 60"L 30"D 29"H B) BC8 Bookcase (gray acajou) 36"L