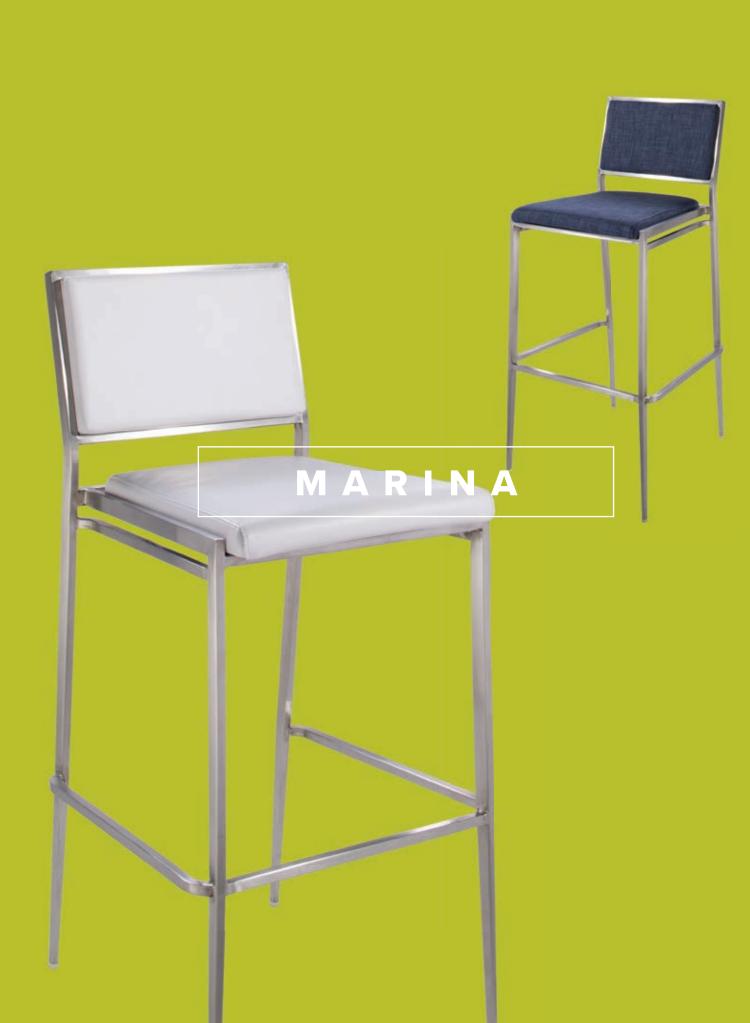

p) **36BKHC** (black top)

### Cafe Tables Standard Black Base 30" RND 29"H **ZTJ** (graphite nebula top) **ZTK** (maple top) **ZTB** (red top) 30WH29 (white top) **30WDBC** (barnwood top) **30BKSC** (black top) **30AGBC** (brushed gunmetal top) **30OSBC** (orange top) **ZTA** (Madison/gray acajou top) **30BEBC** (blue top) **30YSBC** (brushed yellow top) **30GSBC** (green top)

36" RND 29"H **ZTN** (graphite nebula top) **ZTP** (maple top) **ZTO** (white top) **36BKSC** (black top)

# **Midtown** Counter & Bar



Powered Counter 60"L 18"D 42"H (taupe glass top, pewter) MTCPUL (unlighted) MTCLPI (lighted with plug in)



### Bar

60"L 18"D 42"H (taupe glass top, pewter) **A) MTBUUL** (unlighted) **B) MTBLPI** (lighted with plug-in)



(lit-blue)

(lit-red)

(lit-green)







(lit-white)



### BARSTOOL COLLECTION 21"L17.5"D41.5"H





### A) MARBBE (ocean blue fabric) B) MARBBR (brown fabric) C) MARBRD (red fabric) D) MARBWH (white vinyl) E) MARBBK (black vinyl)

All frames brushed metal.









### BARSTOOL COLLECTION 15 "R N D 2 3 - 3 3 . 5 "H

### A) ROLLWH (white vinyl) B) ROLLRD (red vinyl)C) ROLLBL (black vinyl) D) ROLLGY (gray vinyl)

All bases crome finish.



### BARSTOOL COLLECTIONS





### Zoey Barstool 15"L 16"D 30-34.75"H A) BS002 (white) Banana Barstool 21"L 22"D 41"H B) BSS (black) C) BST (white)

All bases crome finish.









### A) CONF42 (white top) B) CB1 (graphite nebula top) C) CB8 (Madison/gray acajou top) D) 42BKCT (black top)

All bases black finish.



### CONFERENCE TABLES





Rounded Square Tables 42"L 42"D 29"H A) CF1 (glass top, black) B