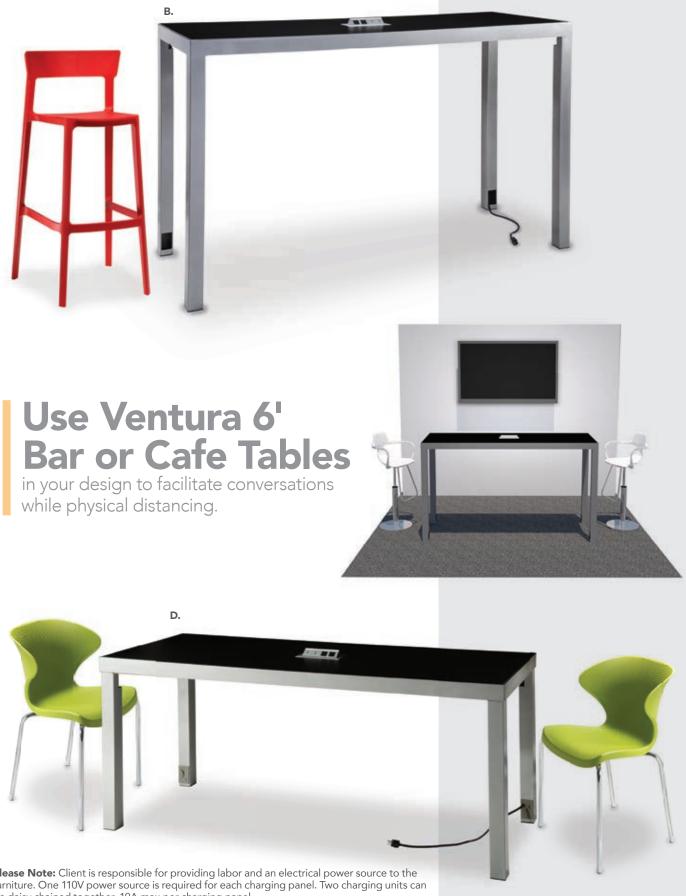

panel. Two charging units can be daisy chained together. 10A max per charging panel.





# Powered Cafe Table

(silver frame) 72.25"L 26.25"D 30"H **F) VNTCBK** (black top) **G) VNTCWH** (white top)

# **Communal Cafe Table**

(silver frame) 72.25"L 26.25"D 30"H Maple Top H) VNTCMN (solid) VNTCMW (grommets) White Top I) VNTCWW (grommets) VNTCWN (solid) Black Top J) VNTCBN (solid)

# Powered<sup>®</sup> Communal Tables



Ventura Bar Tables, Powered **A) VNTWHT** (white top) B) VNTBLK (black top) (silver frame) 72.25"L 26.25"D 42"H

# Styling Tip:

One chair or barstool at each end of a communal table is exactly 6' apart, perfect for safe networking in any sized space.

# Ventura Cafe Tables, Powered **C) VNTCWH** (white top) **D) VNTCBK** (black top) (silver frame) 72.25"L 26.25"D 30"H



Α.

1 - MMA

С.

THE OWNER.



be daisy chained together. 10A max per charging panel.

# **Powered**<sup>©</sup> Tables

Syciney Powered Cocktail Tables



**Sydney Powered Cocktail Tables C1WP** (white top) **C1YP** (black top) (brushed steel) 48"L 26"D 18"H



# Wireless Charging Table

**CUBPOW Wireless** Charging Table, Powered (white, AC plug-in) 20"L 20"D 18"H

Mobile devices must have Qi wireless charging capability.



Please Note: Client is responsible for providing labor and an electrical power source to the furniture. One 110V power source is required for each charging panel. Two charging units can be daisy chained together. 10A max per charging panel.

10'x20' -Wireless Charging Demonstration Booth







# MADISON







A) JD8 Executive Desk (gray acajou) 60"L 30"D 29"H B)