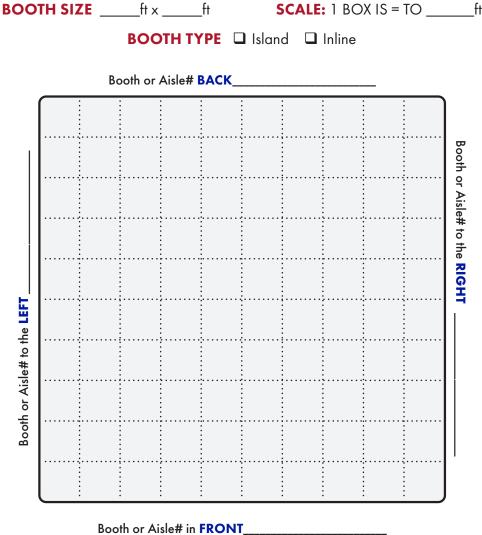

# WHERE DOES IT GO? TELL US! SAVE TIME AND MONEY.

# With Shepard, You Can.

Use this grid to show where to place Hanging Signs, Electrical, or other Utility Orders.

\_\_\_\_ CONTACT EMAIL ADDRESS: \_\_\_

Make as many copies as you need!

COMPANY NAME:

CONTACT NAME: \_

\_ BOOTH NUMBER: \_

Enter in the booth numbers above, below, and on each side of your booth to ensure proper placement! If you are using this grid for a hanging sign, include the total height from the floor to the top of the sign.

<form><form>

Email completed form to: customerservice@shepardes.com