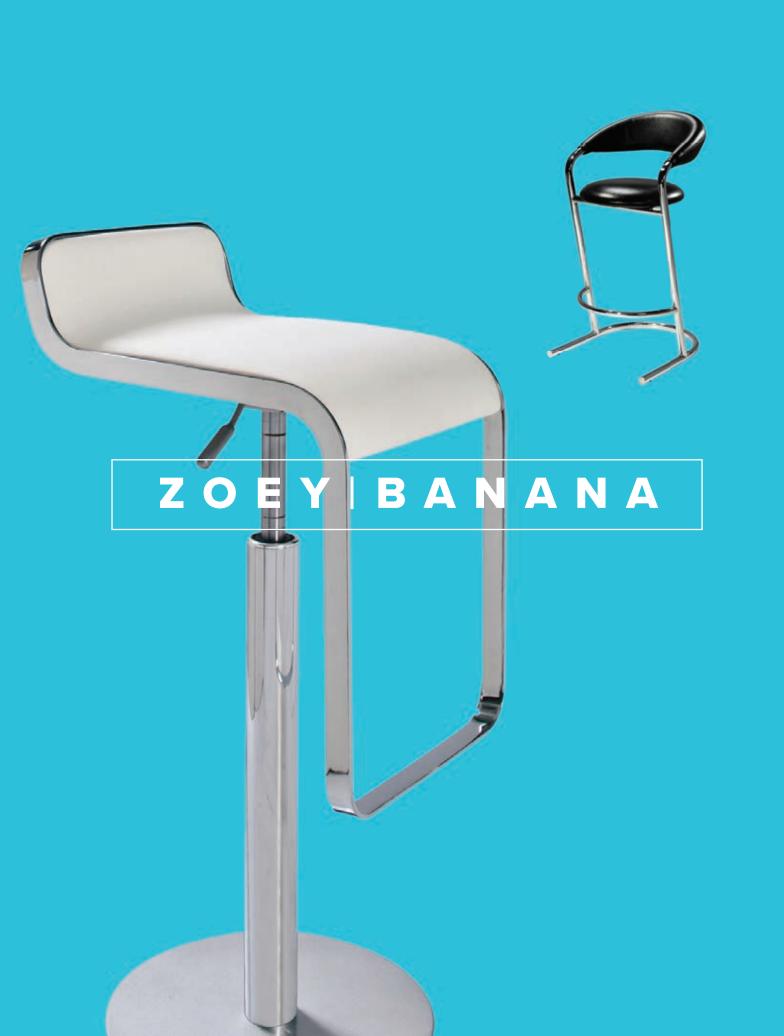

#### **Booth Package**

Items provided in your booth, per exhibitor:

- 8' High Backwall Drape with 3' High Sidewall Drape
- 7" x 44" Cardstock Identification Sign
- 6' x 30" Skirted Table
- 2 Side Chairs
- 1 Wastebasket

#### **Booth Package**

Items provided in your booth, per exhibitor:

- 8' High Back Wall Drape with 3' High Sidewall Drape
- 7" x 44" Cardstock Identification Sign
- 6' x 30" Skirted Table
- 2 Side Chairs
- 1 Wastebasket