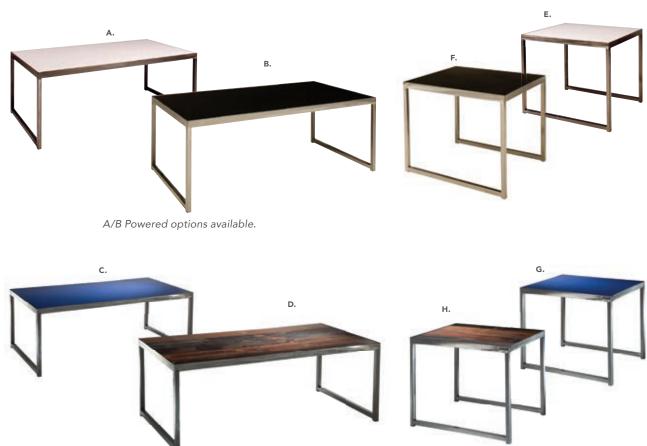

#### **Booth Package**

Items provided in your booth, per exhibitor:

- 8' High Backwall Drape with 3' High Sidewall Drape
- 7" x 44" Cardstock Identification Sign
- 6' x 30" Skirted Table
- 2 Side Chairs
- 1 Wastebasket

#### **Booth Package**

Items provided in your booth, per exhibitor:

- 8' High Back Wall Drape with 3' High Sidewall Drape
- 7" x 44" Cardstock Identification Sign
- 6' x 30" Skirted Table
- 2 Side Chairs
- 1 Wastebasket