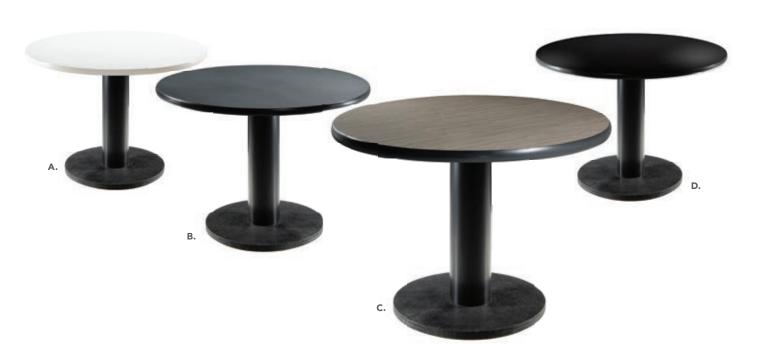

, pewter) MTCPUL (unlighted) MTCLPI (lighted with plug in)



### Bar

60"L 18"D 42"H (taupe glass top, pewter) **A) MTBUUL** (unlighted) **B) MTBLPI** (lighted with plug-in)



(lit-blue)

(lit-red)

(lit-green)







(lit-white)



### BARSTOOL COLLECTION 21"L17.5"D41.5"H





### A) MARBBE (ocean blue fabric) B) MARBBR (brown fabric) C) MARBRD (red fabric) D) MARBWH (white vinyl) E) MARBBK (black vinyl)

All frames brushed metal.









### BARSTOOL COLLECTION 15 "R N D 2 3 - 3 3 . 5 "H

### A) ROLLWH (white vinyl) B) ROLLRD (red vinyl)C) ROLLBL (black vinyl) D) ROLLGY (gray vinyl)

All bases crome finish.



### BARSTOOL COLLECTIONS





### Zoey Barstool 15"L 16"D 30-34.75"H A) BS002 (white) Banana Barstool 21"L 22"D 41"H B) BSS (black) C) BST (white)

All bases crome finish.









### A) CONF42 (white top) B) CB1 (graphite nebula top) C) CB8 (Madison/gray acajou top) D) 42BKCT (black top)

All bases black finish.



### CONFERENCE TABLES





Rounded Square Tables 42"L 42"D 29"H A) CF1 (glass top, black) B) CE1 (glass top, chrome) Rectangular Tables 60"L 36"D 29"H C) CF2 (glass top, black) D) CE2 (glass top, chrome)

# Conference Tables

# **Styling Tip:**

Create safe separation with clear dividers, and limit the number of seats at each table. Looking to spruce up plain conference tables? Use them as product displays, or bring in tabletop greenery for an organic touch.

Atomic **Round Table** (glass, chrome) 42ATO 42"RND 30"H 36ATO 36"RND 30"H









# MADISON



# CONFERENCE TABLES





A) MADC05 5' Table (gray acajou top) 60"L 48"D 29"H B) MADC08 8' Table (