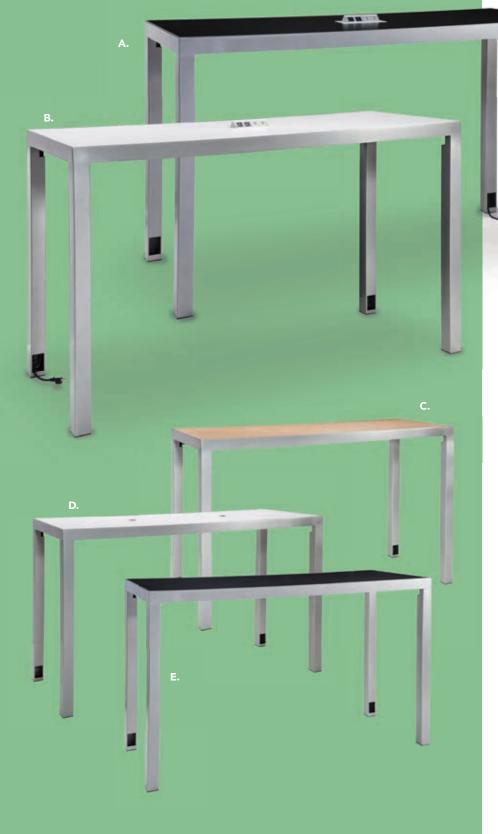

#### **Booth Package**

Items provided in your booth, per exhibitor:

- 8' High Backwall Drape with 3' High Sidewall Drape
- 7" x 44" Cardstock Identification Sign
- 6' x 30" Skirted Table
- 2 Side Chairs
- 1 Wastebasket

#### **Booth Package**

Items provided in your booth, per exhibitor:

- 8' High Back Wall Drape with 3' High Sidewall Drape
- 7" x 44" Cardstock Identification Sign
- 6' x 30" Skirted Table
- 2 Side Chairs
- 1 Wastebasket