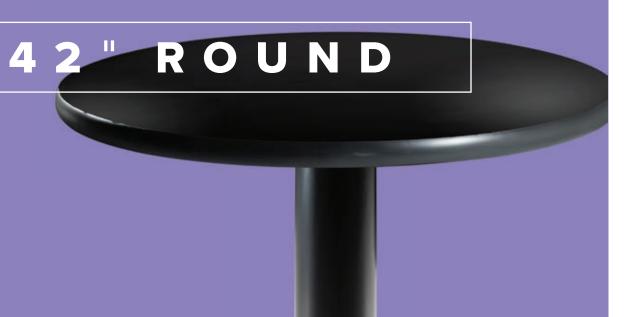

op, pewter) MTCPUL (unlighted) MTCLPI (lighted with plug in)



### Bar

60"L 18"D 42"H (taupe glass top, pewter) **A) MTBUUL** (unlighted) **B) MTBLPI** (lighted with plug-in)



(lit-blue)

(lit-red)

(lit-green)







(lit-white)



### BARSTOOL COLLECTION 21"L17.5"D41.5"H





### A) MARBBE (ocean blue fabric) B) MARBBR (brown fabric) C) MARBRD (red fabric) D) MARBWH (white vinyl) E) MARBBK (black vinyl)

All frames brushed metal.









### BARSTOOL COLLECTION 15 "R N D 2 3 - 3 3 . 5 "H

### A) ROLLWH (white vinyl) B) ROLLRD (red vinyl)C) ROLLBL (black vinyl) D) ROLLGY (gray vinyl)

All bases crome finish.



### BARSTOOL COLLECTIONS





### Zoey Barstool 15"L 16"D 30-34.75"H A) BS002 (white) Banana Barstool 21"L 22"D 41"H B) BSS (black) C) BST (white)

All bases crome finish.









### A) CONF42 (white top) B) CB1 (graphite nebula top) C) CB8 (Madison/gray acajou top) D) 42BKCT (black top)

All bases black finish.



### CONFERENCE TABLES





Rounded Square Tables 42"L 42"D 29"H A) CF1 (glass top, black) B) CE1 (glass top, chrome) Rectangular Tables 60"L 36"D 29"H C) CF2 (glass top, black) D) CE2 (glass top, chrome)

# Conference Tables

# **Styling Tip:**

Create safe separation with clear dividers, and limit the number of seats at each table. Looking to spruce up plain conference tables? Use them as product displays, or bring in tabletop greenery for an organic touch.

Atomic **Round Table** (glass, chrome) 42ATO 42"RND 30"H 36ATO 36"RND 30"H









# MADISON



# CONFERENCE TABLES





A) MADC05 5' Table (gray acajou top) 60"L 48"D 29"H B) MADC08 8' Table