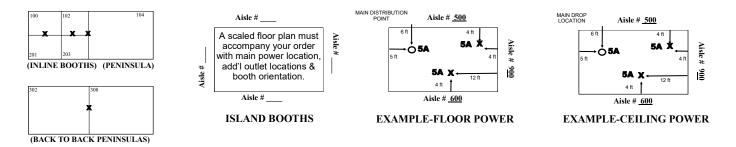

### In-Line Booth (Linear) or Corner Booth (Linear)

In-Booths are generally arranged in a straight line and have neighboring exhibitors on their immediate right and left, leaving only one side exposed to the aisle. A Corner Booth is a Linear Booth at the end of a series of in-line booths with exposure to intersecting aisles on two sides.

**Use of Space:** A maximum height of 8ft is allowed in the rear half of the booth space. Any materials or structures in the front half of the booth (towards the aisle), must not exceed a maximum height of 4ft. See image below.

### **End-Cap Booth**

An End-cap Booth configuration is essentially an in-line booth placed in the position of a Peninsula.

**Use of Space:** End-cap Booths are generally 10ft deep by 20ft wide. The maximum back wall height allowed is 8ft and the maximum back wall width allowed is 10ft at the center of the back wall with a maximum 5ft height on the two side aisles. Within 5ft of the two side aisles, the maximum height for any display materials is 4ft. See image below.

### Peninsula Booth

A Peninsula Booth is exposed to aisles on three sides.

**Use of Space:** A Peninsula Booth is usually 20ft by 20ft or larger. When a Peninsula Booth backs up to two Linear Booths, the back wall is restricted to 4ft high within 5ft of each aisle, permitting adequate line of sight for the adjoining Linear Booths. For the center portion of the back wall, the maximum height allowance is 20ft, including signage for the center portion of the back wall. See image below.

Double-sided signs, hanging signs, logos and graphics should be set back 10ft from adjacent booths. See section on next page about hanging signs.

### Island Booth

An Island Booth is any size booth, typically 20ft x 20ft or larger, exposed to aisles on all four sides.

*Use of Space:* The entire cubic content of the space may be used up to the maximum allowable height, which is 20ft, including signage. See image below.

Double-sided signs, hanging signs, logos and graphics should be set back 10ft from adjacent booths. See section below about hanging signs.

### **Hanging Signs & Graphics**

Hanging signs are permitted in Peninsula and Island Booths, with NAPA approval. For any hanging signs, there must be a 4ft gap between the top of a booth structure and bottom of the sign. The maximum height, including signage, is 20ft. Hanging Signs and graphics should be set back 10ft from any adjacent booths and be directly over contracted space only.