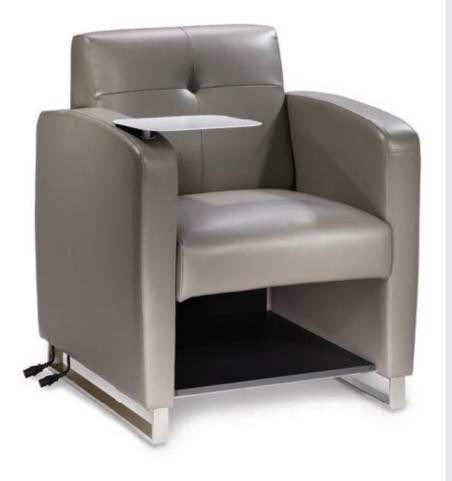

eat** (white vinyl) 61"L 30.5"D 28"H







NPLCHP Chair, Powered (black vinyl) 36"L 30"D 33.25"'H Also available with standard arm (NPLCHR).

#### NPLSOP Sofa, Powered

(black vinyl) 87"L 30"D 33.25"H Also available with standard arms (NPLSOF).

### **NPLLOP Loveseat, Powered**

(black vinyl) 62"L 30"D 33.25"H Also available with standard arms (NPLLOV).

**Please Note:** Client is responsible for providing labor and an electrical power source to the furniture. One 110V power source is required for each charging panel. Two charging units can be daisy chained together. 10A max per charging panel.

# Powered<sup>®</sup> Seating

# Naples Collection

### Charge It!

Providing powered capabilities within your booth encourages guests to stay longer as they recharge and engage with your brand.





A) NPLSOP Naples Sofa, Powered (black vinyl) 87"L 30"D 33.25"H

**B) NPLCHP Naples Chair, Powered** (black vinyl) 36"L 30"D 33.25"H

**C) NPLLOP Naples Loveseat, Powered** (black vinyl) 62"L 30"D 33.25"H





## Tech Tablet Chair

### **TCHGRY Tech Tablet Chair** (gray vinyl, white metal tablet, chrome base) 30.5"L 29"D 33.5"H *Also available without tablet.*



POWERED DETAIL

**Please Note:** Client is responsible for providing labor and an electrical power source to the furniture. One 110V power source is required for each charging panel. Two charging units can be daisy chained together. 10A max per charging panel.

# Accent Chairs

### **Spin Around**

Swivel chairs maximize functionality and allow you to engage with those all around. They're particularly helpful in smaller spaces!