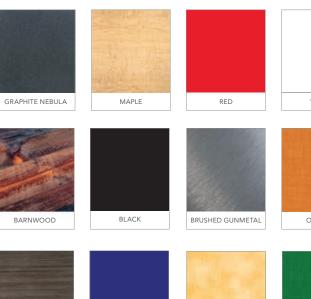

l top) **30OSBB** (orange top) VTA (Madison/gray acajou top) **30BEBB** (blue top) **30YBBB** (brushed yellow top) 30GSBB (green top)

36" RND 42"H **VTN** (graphite nebula top) **VTP** (maple top) **VTW** (white top) **36BKSB** (black top)

**Bar Tables** Hydraulic Chrome Base 30" RND 45"H **30GRHB** (graphite nebula top) **30MTHB** (maple top) **30BRHB** (red top) **30WHHB** (white top) **30WDHB** (barnwood top) **30BKHB** (black top) **30AGHB** (brushed gunmetal top) **30OSHB** (orange top) **30MAHB** (Madison/gray acajou top) **30BEHB** (blue top) 30YSHB (brushed yellow top) 30GSHB (green top)

36" RND 45"H **36GRHB** (graphite nebula) **36MTHB** (maple top) 36WTHB (white) **36BKHB** (black top)

**1.** Choose your base: black or chrome... 2. Then pick a color that suits your design.





**Create Space** 

BLUE

MADISON/GRAY ACAJOU

Mix and match table tops with base options to create the perfect combination for your needs.





ORANGE

### Cafe Tables Hydraulic Chrome Base 30" RND 29"H **30GRHC** (graphite nebula top) **30MTHC** (maple top) **30BRHC** (red top) **30WHHC** (white top) **30WDHC** (barnwood top) **30BKHC** (black top) **30AGHC** (brushed gunmetal top) **30OSHC** (orange top) **30MAHC** (Madison/gray acajou top) **30BEHC** (blue top) **30YSHC** (brushed yellow top) **30GSHC** (green top)

36" RND 29"H **36GRHC** (graphite nebula top) **36MTHC** (maple top) **36WTHC** (white top) **36BKHC** (black top)

### Cafe Tables Standard Black Base 30" RND 29"H **ZTJ** (graphite nebula top) **ZTK** (maple top) **ZTB** (red top) 30WH29 (white top) **30WDBC** (barnwoo