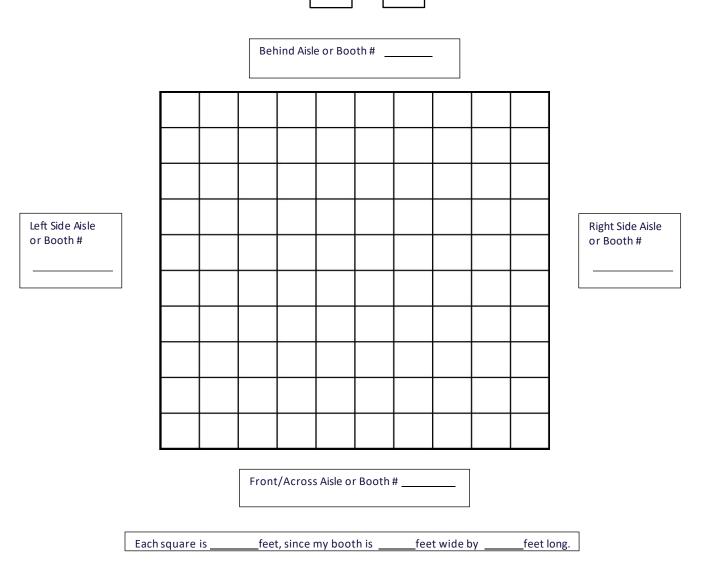

# WHERE DOES IT GO? TELL US! SAVE TIME AND MONEY.

# With Shepard, You Can.

Use this grid to show where to place Hanging Signs, Electrical, or other Utility Orders.

\_\_\_\_ CONTACT EMAIL ADDRESS: \_\_\_

Make as many copies as you need!

COMPANY NAME:

CONTACT NAME: \_

\_ BOOTH NUMBER: \_

Enter in the booth numbers above, below, and on each side of your booth to ensure proper placement! If you are using this grid for a hanging sign, include the total height from the floor to the top of the sign.

<form><form>

Email completed form to: customerservice@shepardes.com