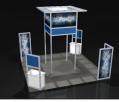

### Peninsula Booth

A Peninsula Booth is exposed to aisles on three sides.

**Use of Space:** A Peninsula Booth is usually 20ft by 20ft or larger. When a Peninsula Booth backs up to two Linear Booths, the back wall is restricted to 4ft high within 5ft of each aisle, permitting adequate line of sight for the adjoining Linear Booths. For the center portion of the back wall, the maximum height allowance is 20ft, including signage for the center portion of the back wall. See image below.

### Island Booth

An Island Booth is any size booth, typically 20ft x 20ft or larger, exposed to aisles on all four sides.

*Use of Space:* The entire cubic content of the space may be used up to the maximum allowable height, which is 20ft, including signage. See image below.